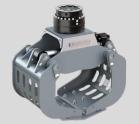

### Multi Purpose Grabs up to 9t Operating Weight

**A04HPX** 2 - 4 METRIC TONS

Machine weight: 2,000 - 4,000 kg / 4,400 - 8,800 lb

A06HPX **3 - 6 METRIC TONS** 

A06H

3 - 6 METRIC TONS

Machine weight:

Machine weight: 3,000 - 6,000 kg / 6,600 - 13,200 lb