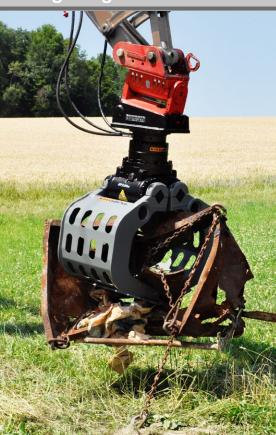

## Demolition & Sorting Grabs <u>Multi Purpose</u> Grabs

## MAIN BENEFITS

- sophisticated shell design and kinematics for loading, sorting, digging and demolition operations
- rigid mount for precise positioning
- compact design without protruding elements
- each size available with or without *HPXdrive*
- Iow maintenance, easy shell exchange, no grease points, cylinders or short hoses with the *HPXdrive*
- including robust 10t or 15t rotator with low height and 360° endless rotation
- integrated non-return valves
- exchangeable teeth or cutting edges

## **NEW Multi Purpose and Sorting & Demolition Grabs**

The basic attachment can be equipped with different accessories:

- side plates to handle small grained bulk material like sand and gravel
- > adapter with compression rails to handle and position for example curbstones without damaging them