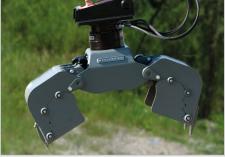

### Multi Purpose Grabs up to 9t Operating Weight

**A04HPX** 2 - 4 METRIC TONS

Machine weight: 2,000 - 4,000 kg / 4,400 - 8,800 lb

A06HPX **3 - 6 METRIC TONS** 

A06H

3 - 6 METRIC TONS

Machine weight:

Machine weight: 3,000 - 6,000 kg / 6,600 - 13,200 lb

**A09HPX** 6 - 9 METRIC TONS Machine weight:

A09H 6 - 9 METRIC TONS Machine weight: 3,000 - 6,000 kg / 6,600 - 13,200 lb 6,000 - 9,000 kg / 13,200 - 19,800 lb

We reserve the right to amend specifications without prior notice. KINSHOFER GmbH, 83666 Waakirchen, Germany

A04H 2 - 4 METRIC TONS

Machine weight: 2,000 - 4,000 kg / 4,400 - 8,800 lb