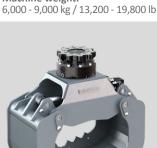

D09HPX 6 - 9 METRIC TONS Machine weight: 6,000 - 9,000 kg / 13,200 - 19,800 lb

**D04H** 2 - 4 METRIC TONS

**D06H** 3 - 6 METRIC TONS

Machine weight: 3,000 - 6,000 kg / 6,600 - 13,200 lb

**D09H** 6 - 9 METRIC TONS Machine weight: 6,000 - 9,000 kg / 13,200 - 19,800 lb