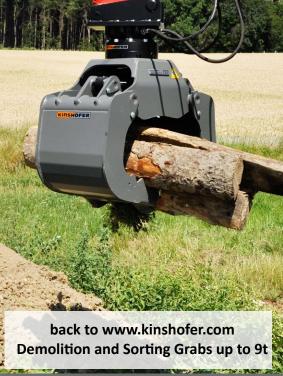

#### Demolition and Sorting Grabs up to 9t Operating Weight

D04HPX 2 - 4 METRIC TONS Machine weight: 2,000 - 4,000 kg / 4,400 - 8,800 lb

D06HPX **3 - 6 METRIC TONS** Machine weight: 3,000 - 6,000 kg / 6,600 - 13,200 lb