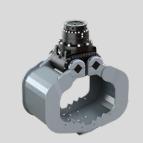

#### Demolition and Sorting Grabs up to 9t Operating Weight

D04HPX 2 - 4 METRIC TONS Machine weight: 2,000 - 4,000 kg / 4,400 - 8,800 lb

D06HPX **3 - 6 METRIC TONS** Machine weight: 3,000 - 6,000 kg / 6,600 - 13,200 lb

D09HPX 6 - 9 METRIC TONS Machine weight: 6,000 - 9,000 kg / 13,200 - 19,800 lb

**D04H** 2 - 4 METRIC TONS

**D06H** 3 - 6 METRIC TONS

Machine weight: 3,000 - 6,000 kg / 6,600 - 13,200 lb

**D09H** 6 - 9 METRIC TONS Machine weight: 6,000 - 9,000 kg / 13,200 - 19,800 lb