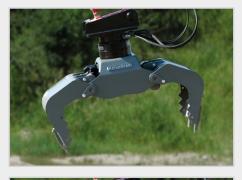

#### Demolition and Sorting Grabs up to 9t Operating Weight

D04HPX 2 - 4 METRIC TONS Machine weight: 2,000 - 4,000 kg / 4,400 - 8,800 lb

D06HPX **3 - 6 METRIC TONS** Machine weight: 3,000 - 6,000 kg / 6,600 - 13,200 lb

D09HPX 6 - 9 METRIC TONS Machine weight: 6,000 - 9,000 kg / 13,200 - 19,800 lb

**D04H** 2 - 4 METRIC TONS

**D06H** 3 - 6 METRIC TONS

Machine weight: 3,000 - 6,000 kg / 6,600 - 13,200 lb

**D09H** 6 - 9 METRIC TONS Machine weight: 6,000 - 9,000 kg / 13,200 - 19,800 lb