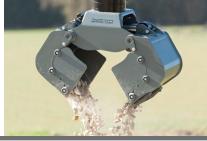

## Demolition & Sorting Grabs <u>Multi Purpose</u> Grabs

## MAIN BENEFITS

- sophisticated shell design and kinematics for loading, sorting, digging and demolition operations
- rigid mount for precise positioning
- compact design without protruding elements
- each size available with or without *HPXdrive*
- Iow maintenance, easy shell exchange, no grease points, cylinders or short hoses with the *HPXdrive*
- including robust 10t or 15t rotator with low height and 360° endless rotation
- integrated non-return valves
- exchangeable teeth or cutting edges

## **NEW Multi Purpose and Sorting & Demolition Grabs**

The basic attachment can be equipped with different accessories:

- side plates to handle small grained bulk material like sand and gravel
- > adapter with compression rails to handle and position for example curbstones without damaging them