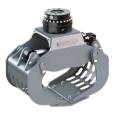

#### Demolition and Sorting Grabs up to 9t Operating Weight

D04HPX 2 - 4 METRIC TONS Machine weight: 2,000 - 4,000 kg / 4,400 - 8,800 lb

D06HPX **3 - 6 METRIC TONS** Machine weight: 3,000 - 6,000 kg / 6,600 - 13,200 lb