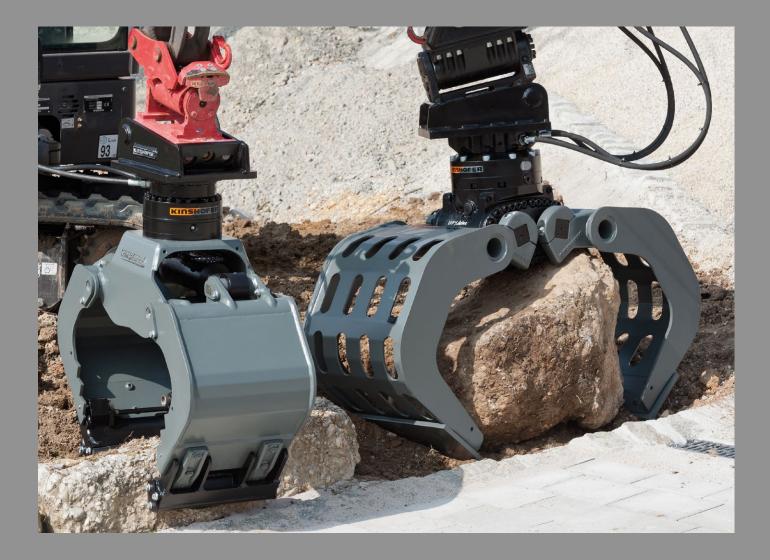

## Demolition & Sorting Grabs <u>Multi Purpose</u> Grabs

#### Demolition and Sorting Grabs up to 9t Operating Weight

D04HPX 2 - 4 METRIC TONS Machine weight: 2,000 - 4,000 kg / 4,400 - 8,800 lb

D06HPX **3 - 6 METRIC TONS** Machine weight: 3,000 - 6,000 kg / 6,600 - 13,200 lb

### Multi Purpose Grabs up to 9t Operating Weight

**A04HPX** 2 - 4 METRIC TONS

Machine weight: 2,000 - 4,000 kg / 4,400 - 8,800 lb

A06HPX **3 - 6 METRIC TONS** 

A06H

3 - 6 METRIC TONS

Machine weight:

Machine weight: 3,000 - 6,000 kg / 6,600 - 13,200 lb