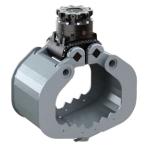

### Multi Purpose Grabs up to 9t Operating Weight

**A04HPX** 2 - 4 METRIC TONS

Machine weight: 2,000 - 4,000 kg / 4,400 - 8,800 lb

A06HPX **3 - 6 METRIC TONS** 

A06H

3 - 6 METRIC TONS

Machine weight:

Machine weight: 3,000 - 6,000 kg / 6,600 - 13,200 lb

**A09HPX** 6 - 9 METRIC TONS Machine weight:

A09H 6 - 9 METRIC TONS Machine weight: 3,000 - 6,000 kg / 6,600 - 13,200 lb 6,000 - 9,000 kg / 13,200 - 19,800 lb

We reserve the right to amend specifications without prior notice. KINSHOFER GmbH, 83666 Waakirchen, Germany

A04H 2 - 4 METRIC TONS

Machine weight: 2,000 - 4,000 kg / 4,400 - 8,800 lb