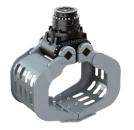

### Multi Purpose Grabs up to 9t Operating Weight

**A04HPX** 2 - 4 METRIC TONS

Machine weight: 2,000 - 4,000 kg / 4,400 - 8,800 lb

A06HPX **3 - 6 METRIC TONS** 

A06H

3 - 6 METRIC TONS

Machine weight:

Machine weight: 3,000 - 6,000 kg / 6,600 - 13,200 lb

**A09HPX** 6 - 9 METRIC TONS Machine weight:

A09H 6 - 9 METRIC TONS Machine weight: 3,000 - 6,000 kg / 6,600 - 13,200 lb 6,000 - 9,000 kg / 13,200 - 19,800 lb

We reserve the right to amend specifications without prior notice. KINSHOFER GmbH, 83666 Waakirchen, Germany

A04H 2 - 4 METRIC TONS

Machine weight: 2,000 - 4,000 kg / 4,400 - 8,800 lb