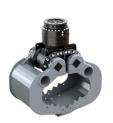

HPXdrive

N. N

Setting THE Standard for **Innovative Grab Technology** for more than 40 years!

#### Demolition and Sorting Grabs up to 9t Operating Weight

D04HPX 2 - 4 METRIC TONS Machine weight: 2,000 - 4,000 kg / 4,400 - 8,800 lb

D06HPX **3 - 6 METRIC TONS** Machine weight: 3,000 - 6,000 kg / 6,600 - 13,200 lb