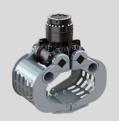

#### Demolition and Sorting Grabs up to 9t Operating Weight

D04HPX 2 - 4 METRIC TONS Machine weight: 2,000 - 4,000 kg / 4,400 - 8,800 lb

D06HPX **3 - 6 METRIC TONS** Machine weight: 3,000 - 6,000 kg / 6,600 - 13,200 lb

D09HPX 6 - 9 METRIC TONS Machine weight: 6,000 - 9,000 kg / 13,200 - 19,800 lb

**D04H** 2 - 4 METRIC TONS

**D06H** 3 - 6 METRIC TONS

Machine weight: 3,000 - 6,000 kg / 6,600 - 13,200 lb

**D09H** 6 - 9 METRIC TONS Machine weight: 6,000 - 9,000 kg / 13,200 - 19,800 lb