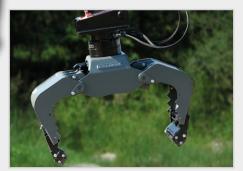

#### Demolition and Sorting Grabs up to 9t Operating Weight

D04HPX 2 - 4 METRIC TONS Machine weight: 2,000 - 4,000 kg / 4,400 - 8,800 lb

D06HPX **3 - 6 METRIC TONS** Machine weight: 3,000 - 6,000 kg / 6,600 - 13,200 lb

D09HPX 6 - 9 METRIC TONS Machine weight: 6,000 - 9,000 kg / 13,200 - 19,800 lb

**D04H** 2 - 4 METRIC TONS

**D06H** 3 - 6 METRIC TONS

Machine weight: 3,000 - 6,000 kg / 6,600 - 13,200 lb

**D09H** 6 - 9 METRIC TONS Machine weight: 6,000 - 9,000 kg / 13,200 - 19,800 lb