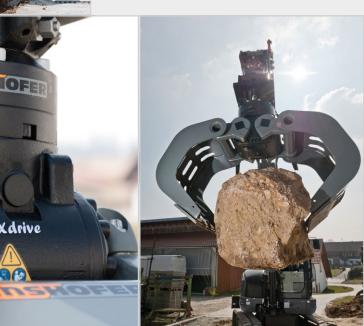

## MAIN BENEFITS

- sophisticated shell design and kinematics for loading, sorting, digging and demolition operations
- rigid mount for precise positioning
- compact design without protruding elements
- each size available with or without *HPXdrive*
- Iow maintenance, easy shell exchange, no grease points, cylinders or short hoses with the *HPXdrive*
- including robust 10t or 15t rotator with low height and 360° endless rotation
- integrated non-return valves
- exchangeable teeth or cutting edges

HPXdrive

N. N

Setting THE Standard for **Innovative Grab Technology** for more than 40 years!

#### Demolition and Sorting Grabs up to 9t Operating Weight

D04HPX 2 - 4 METRIC TONS Machine weight: 2,000 - 4,000 kg / 4,400 - 8,800 lb

D06HPX **3 - 6 METRIC TONS** Machine weight: 3,000 - 6,000 kg / 6,600 - 13,200 lb