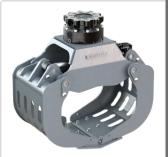

### Multi Purpose Grabs up to 9t Operating Weight

**A04HPX** 2 - 4 METRIC TONS

Machine weight: 2,000 - 4,000 kg / 4,400 - 8,800 lb

A06HPX **3 - 6 METRIC TONS** 

A06H

3 - 6 METRIC TONS

Machine weight:

Machine weight: 3,000 - 6,000 kg / 6,600 - 13,200 lb

A04H 2 - 4 METRIC TONS

Machine weight: 2,000 - 4,000 kg / 4,400 - 8,800 lb