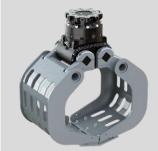

### Multi Purpose Grabs up to 9t Operating Weight

**A04HPX** 2 - 4 METRIC TONS

Machine weight: 2,000 - 4,000 kg / 4,400 - 8,800 lb

A06HPX **3 - 6 METRIC TONS** 

A06H

3 - 6 METRIC TONS

Machine weight:

Machine weight: 3,000 - 6,000 kg / 6,600 - 13,200 lb

**A09HPX** 6 - 9 METRIC TONS Machine weight:

A09H 6 - 9 METRIC TONS Machine weight: 3,000 - 6,000 kg / 6,600 - 13,200 lb 6,000 - 9,000 kg / 13,200 - 19,800 lb

We reserve the right to amend specifications without prior notice. KINSHOFER GmbH, 83666 Waakirchen, Germany

A04H 2 - 4 METRIC TONS

Machine weight: 2,000 - 4,000 kg / 4,400 - 8,800 lb