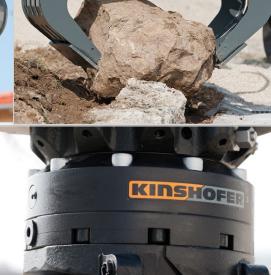

## MAIN BENEFITS

- sophisticated shell design and kinematics for loading, sorting, digging and demolition operations
- rigid mount for precise positioning
- compact design without protruding elements
- each size available with or without *HPXdrive*
- Iow maintenance, easy shell exchange, no grease points, cylinders or short hoses with the *HPXdrive*
- including robust 10t or 15t rotator with low height and 360° endless rotation
- integrated non-return valves
- exchangeable teeth or cutting edges

#### Demolition and Sorting Grabs up to 9t Operating Weight

D04HPX 2 - 4 METRIC TONS Machine weight: 2,000 - 4,000 kg / 4,400 - 8,800 lb

D06HPX **3 - 6 METRIC TONS** Machine weight: 3,000 - 6,000 kg / 6,600 - 13,200 lb