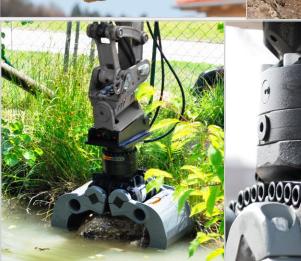

## **NEW Multi Purpose and Sorting & Demolition Grabs**

The basic attachment can be equipped with different accessories:

- side plates to handle small grained bulk material like sand and gravel
- > adapter with compression rails to handle and position for example curbstones without damaging them

HPXdrive

N. N

Setting THE Standard for **Innovative Grab Technology** for more than 40 years!